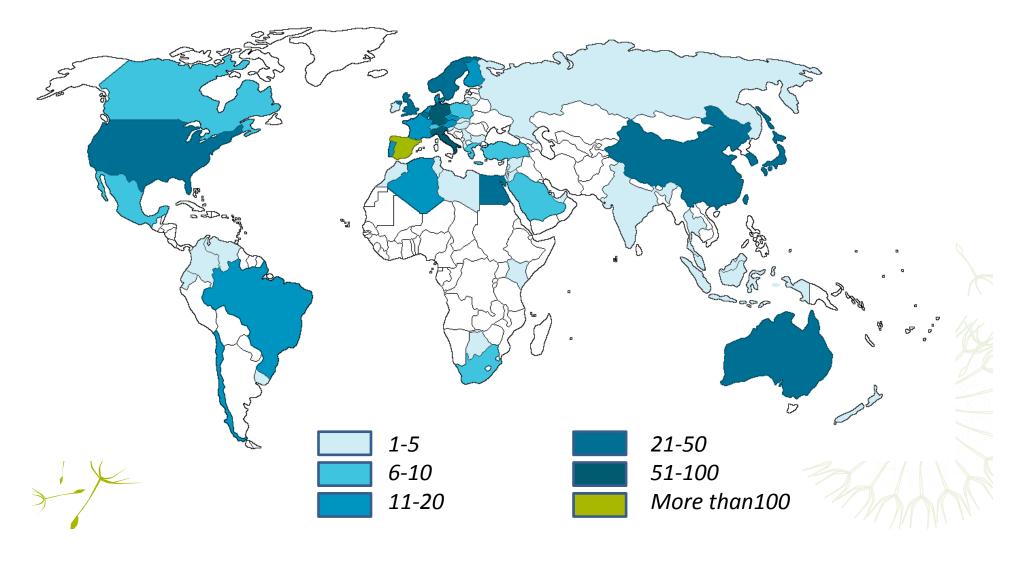

### 955 abstracts recieved, from 64 countries

75 experts involved in the reviewing process