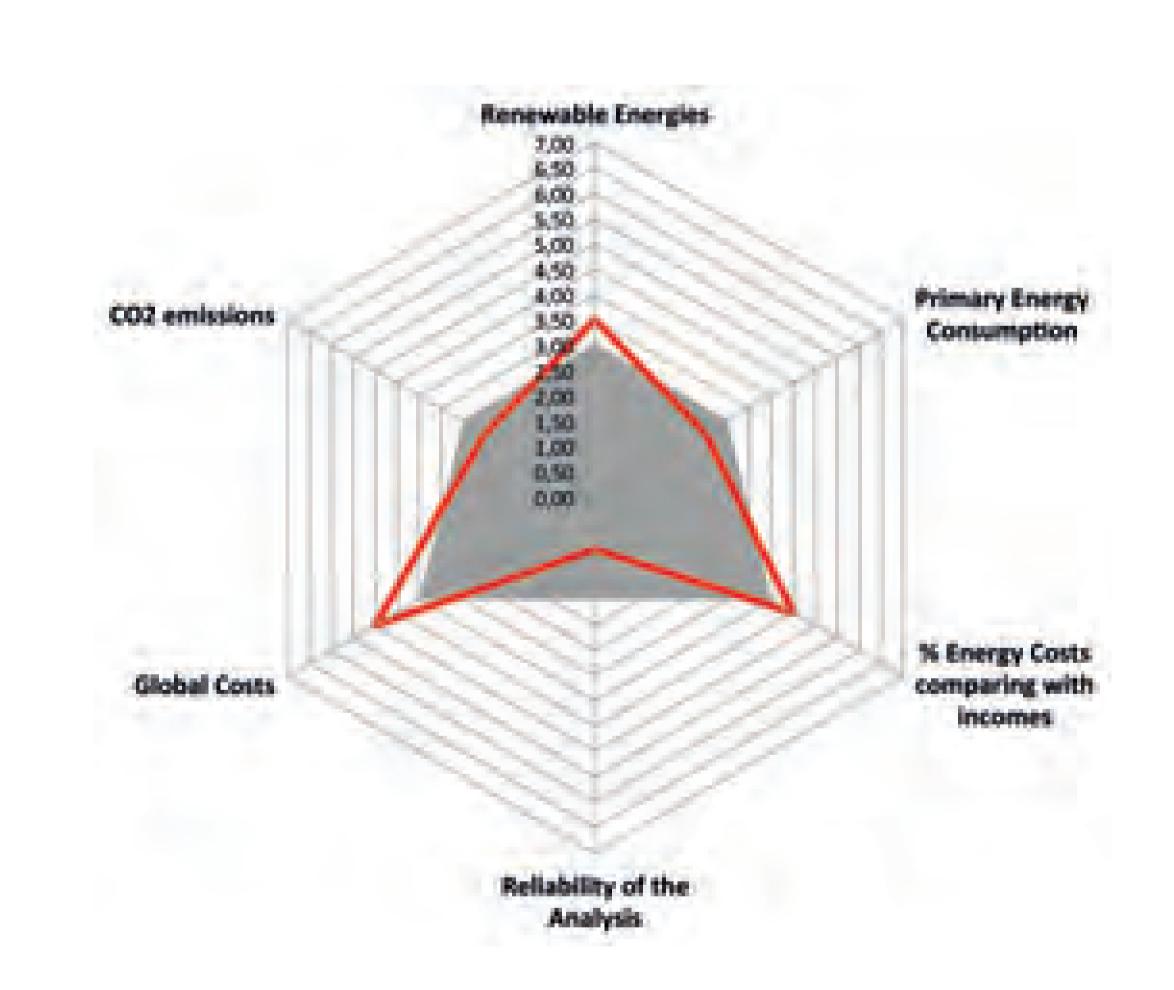

## Description

Address: passeig del Pujoló 1, Taradell.

Building with 3 isolated façades, with 21 social rental dwellings, of 37-48m<sup>2</sup> surface area. Construction works ended 2003.

Through the analysis of the multicriteria model, the following results and improvements are expected: