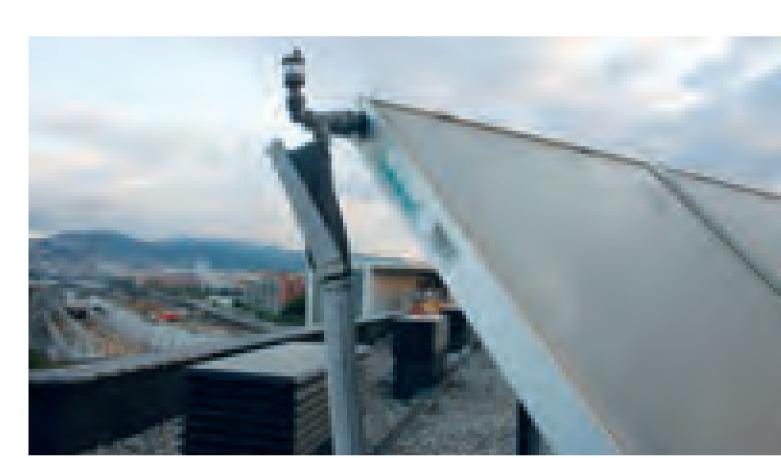

- Optimisation of the solar thermal system
- Installation of a photovoltaic system
- Energy advice actions for changing the energyusing behaviours of households

The maximum investment expected is 80.525,5 EUR, VAT included.