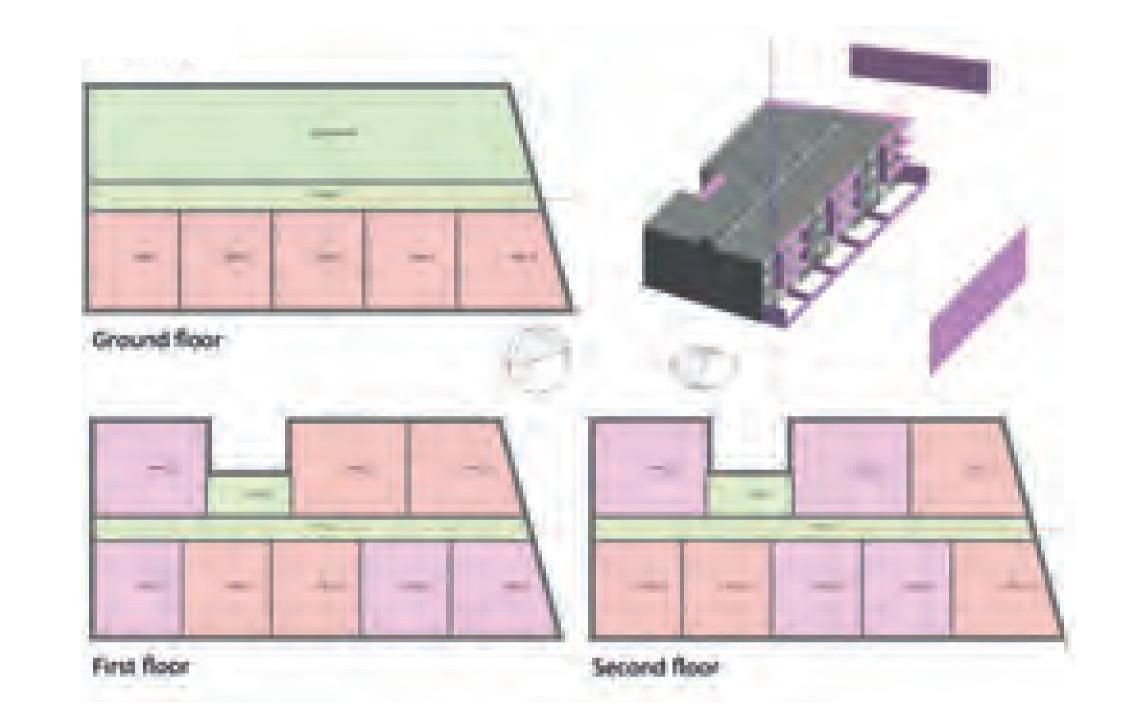

# Pilot project 2- Taradell, Catalonia

## Description

Address: passeig del Pujoló 1, Taradell.

Building with 3 isolated façades, with 21 social rental dwellings, of 37-48m<sup>2</sup> surface area. Construction works ended 2003.

Through the analysis of the multicriteria model, the following results and improvements are expected: