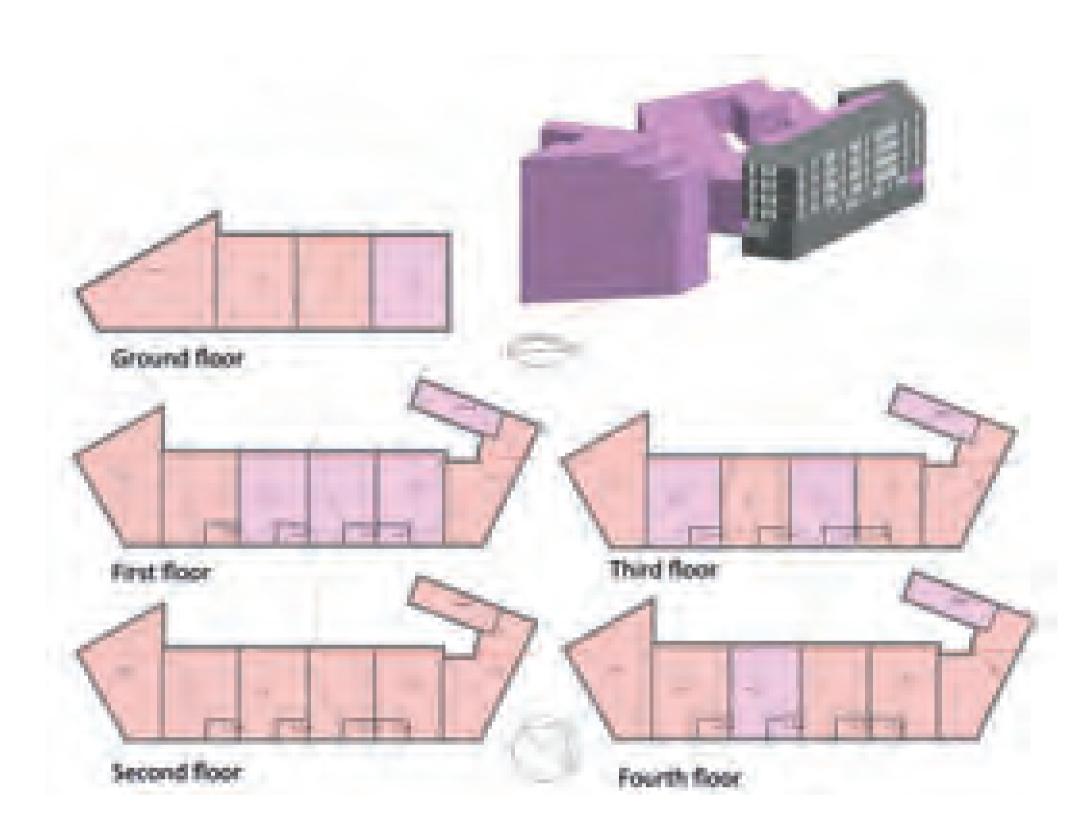

## Description

Address: c/ St. Adrià 33-35, Barcelone.

Isolated building with 27 social rental dwellings, of 42-51m<sup>2</sup> surface area. Construction works ended 2007.

The measures contained in the scenario to implement within the renovation works are: